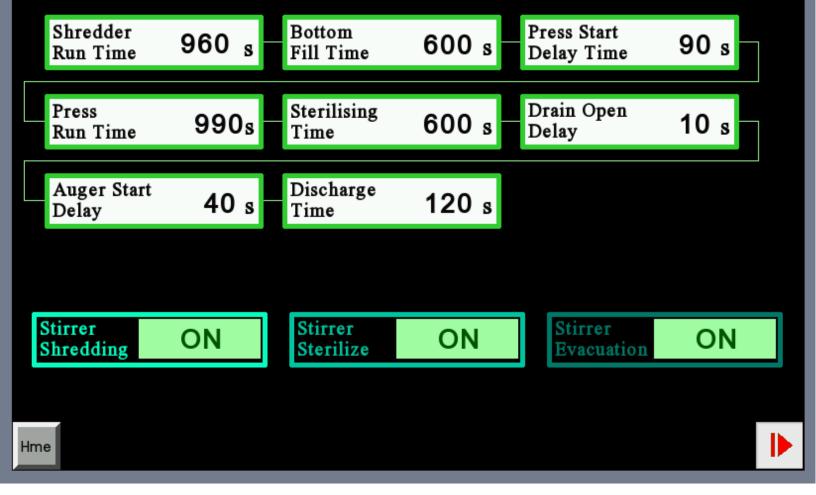

our |
|                  |     |            |                   |                      |                  |      |                     |              |     |     |
|                  |     |            |                   |                      |                  |      |                     |              |     |     |
|                  |     |            |                   |                      |                  |      |                     |              |     |     |
|                  |     |            |                   | 11                   |                  | D    |                     |              |     |     |
| Hme              | an  | Prg        | Cnt               | Flow<br>Rates        | Pause<br>Enabled |      | ogram<br>uto Recipe | 1 1          |     | USB |







| Press<br>Cycle 1  | ON         | Press<br>Cycle 2    | ON         | Press<br>Cycle 3    | ON          |
|-------------------|------------|---------------------|------------|---------------------|-------------|
| Press Fwd<br>Time | 14 s       | Press Fwd<br>Time   | 10 s       | Press Fwd<br>Time   | 10 s        |
| Press Rev<br>Time | <b>6</b> s | Press Rev<br>Time   | <b>4</b> s | Press Rev<br>Time   | 6 s         |
| Delay<br>Time     | 10 s       | Delay<br>Time       | 10 s       | Delay<br>Time       | <b>20</b> s |
| Cycles            | 11         | Cycles              | 11         | Cycles              | 11          |
| Cycle<br>Time     | 330 s      | Cycle<br>Time       | 264 s      | Cycle<br>Time       | 396 s       |
|                   |            | Press Cycle<br>Time