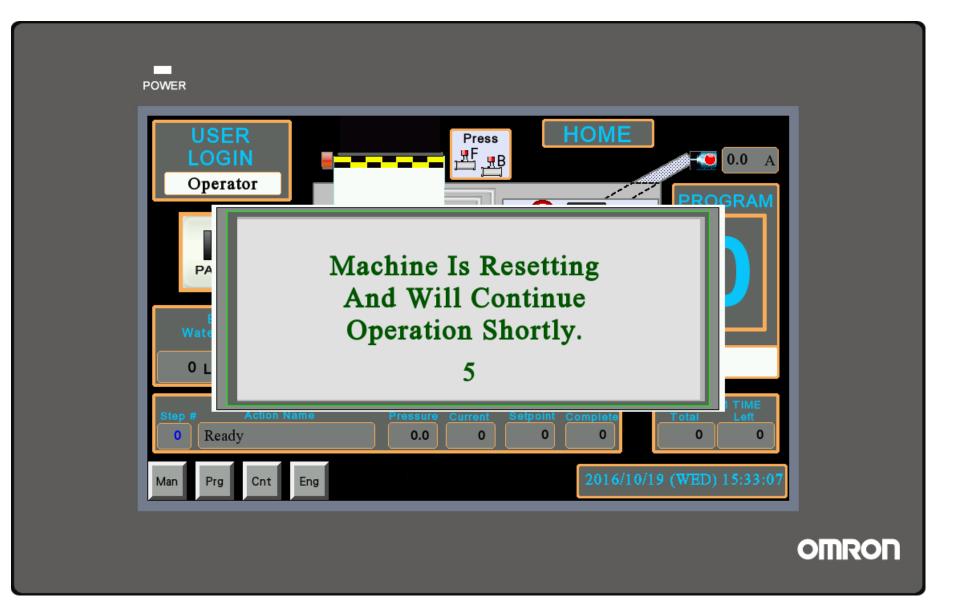

| Water 2<br>Top | <b>15</b> L |
|------------------|-----|----|-------------------|-------------|---------------|--------|----------------|-------------|
| Chem 1<br>Bottom | 420 | ml | Water 1<br>Bottom | <b>26</b> L | Chem 2<br>Top | 220 ml | Water 2<br>Top | <b>16</b> L |
| Chem 1<br>Bottom | 440 | ml | Water 1<br>Bottom | <b>27</b> L | Chem 2<br>Top | 240 ml | Water 2<br>Top | <b>17</b> L |
| Chem 1<br>Bottom | 460 | ml | Water 1<br>Bottom | <b>28</b> L | Chem 2<br>Top | 260 ml | Water 2<br>Top | <b>18</b> L |
| Rinse Cycl       | le  | ٦  | Water 1           | <b>5</b> L  |               |        |                |             |
| •                |     |    |                   |             |               |        |                |             |









































HMI Screenshots