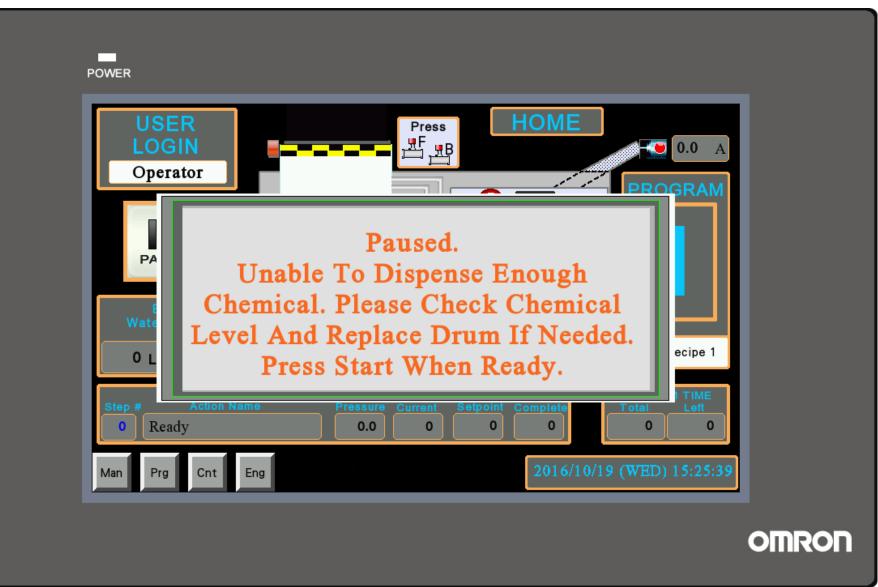

</b> L | Chem 2<br>Top | 200 ml | Water 2<br>Top | <b>15</b> L |
|------------------|-----|----|-------------------|-------------|---------------|--------|----------------|-------------|
| Chem 1<br>Bottom | 420 | ml | Water 1<br>Bottom | <b>26</b> L | Chem 2<br>Top | 220 ml | Water 2<br>Top | <b>16</b> L |
| Chem 1<br>Bottom | 440 | ml | Water 1<br>Bottom | <b>27</b> L | Chem 2<br>Top | 240 ml | Water 2<br>Top | <b>17</b> L |
| Chem 1<br>Bottom | 460 | ml | Water 1<br>Bottom | <b>28</b> L | Chem 2<br>Top | 260 ml | Water 2<br>Top | <b>18</b> L |
| Rinse Cycl       | le  | ٦  | Water 1           | <b>5</b> L  |               |        |                |             |
| •                |     |    |                   |             |               |        |                |             |









































HMI Screenshots