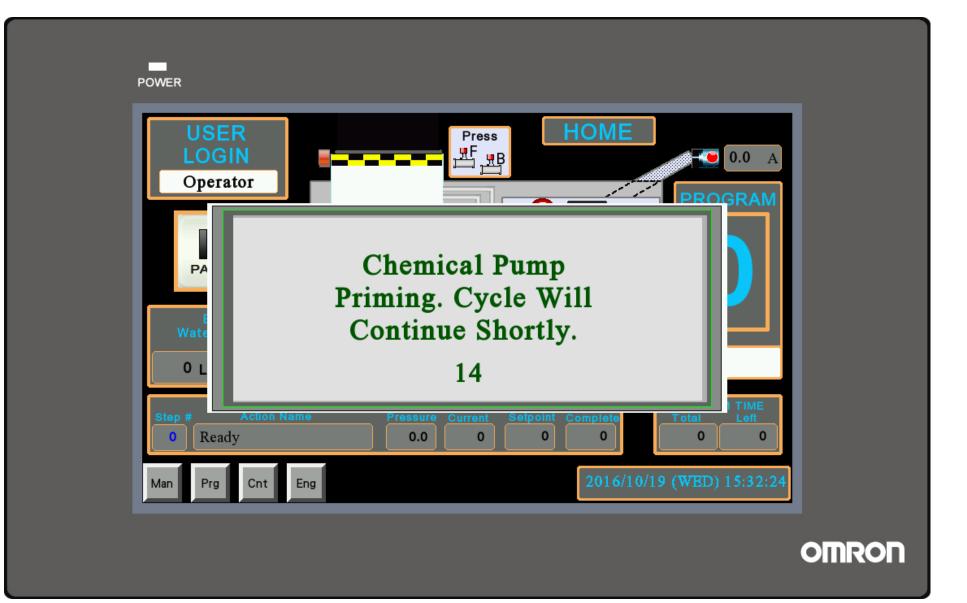

Water 2<br>Top | <b>15</b> L |
|------------------|-----|----|-------------------|-------------|---------------|--------|----------------|-------------|
| Chem 1<br>Bottom | 420 | ml | Water 1<br>Bottom | <b>26</b> L | Chem 2<br>Top | 220 ml | Water 2<br>Top | <b>16</b> L |
| Chem 1<br>Bottom | 440 | ml | Water 1<br>Bottom | <b>27</b> L | Chem 2<br>Top | 240 ml | Water 2<br>Top | <b>17</b> L |
| Chem 1<br>Bottom | 460 | ml | Water 1<br>Bottom | <b>28</b> L | Chem 2<br>Top | 260 ml | Water 2<br>Top | <b>18</b> L |
| Rinse Cycl       | le  | ٦  | Water 1           | <b>5</b> L  |               |        |                |             |
| •                |     |    |                   |             |               |        |                |             |









































HMI Screenshots