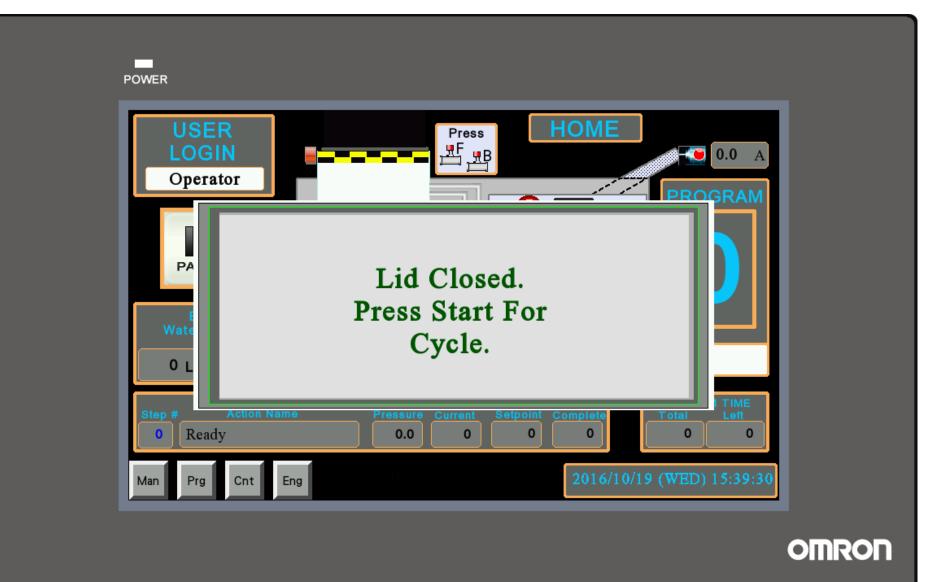

ml | Water 2<br>Top | <b>15</b> L |
|------------------|-----|----|-------------------|-------------|---------------|--------|----------------|-------------|
| Chem 1<br>Bottom | 420 | ml | Water 1<br>Bottom | <b>26</b> L | Chem 2<br>Top | 220 ml | Water 2<br>Top | <b>16</b> L |
| Chem 1<br>Bottom | 440 | ml | Water 1<br>Bottom | <b>27</b> L | Chem 2<br>Top | 240 ml | Water 2<br>Top | <b>17</b> L |
| Chem 1<br>Bottom | 460 | ml | Water 1<br>Bottom | <b>28</b> L | Chem 2<br>Top | 260 ml | Water 2<br>Top | <b>18</b> L |
| Rinse Cycl       | le  | ٦  | Water 1           | <b>5</b> L  |               |        |                |             |
| •                |     |    |                   |             |               |        |                |             |









































HMI Screenshots