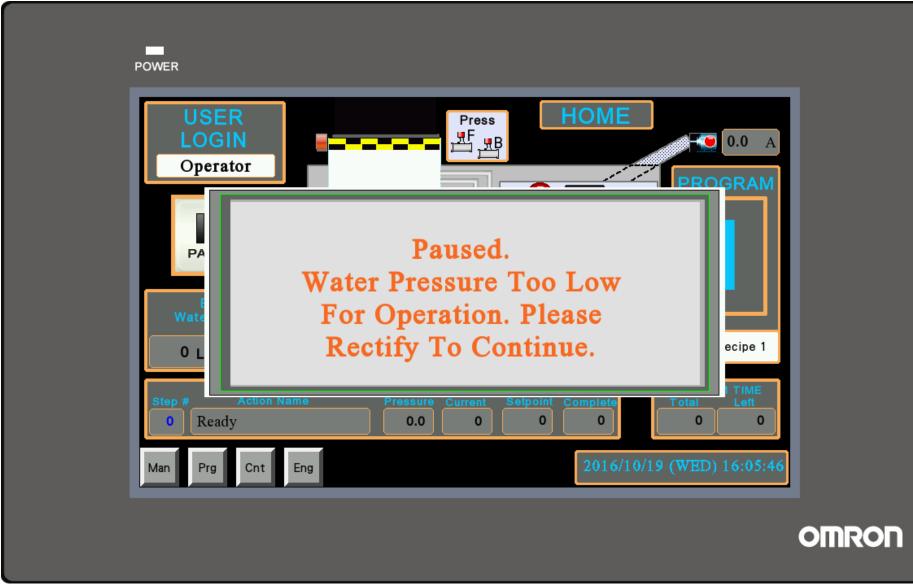

ter 2<br>Top | <b>15</b> L |
|------------------|-----|----|-------------------|-------------|---------------|--------|----------------|-------------|
| Chem 1<br>Bottom | 420 | ml | Water 1<br>Bottom | <b>26</b> L | Chem 2<br>Top | 220 ml | Water 2<br>Top | <b>16</b> L |
| Chem 1<br>Bottom | 440 | ml | Water 1<br>Bottom | <b>27</b> L | Chem 2<br>Top | 240 ml | Water 2<br>Top | <b>17</b> L |
| Chem 1<br>Bottom | 460 | ml | Water 1<br>Bottom | <b>28</b> L | Chem 2<br>Top | 260 ml | Water 2<br>Top | <b>18</b> L |
| Rinse Cycl       | le  | ٦  | Water 1           | <b>5</b> L  |               |        |                |             |
| •                |     |    |                   |             |               |        |                |             |









































HMI Screenshots