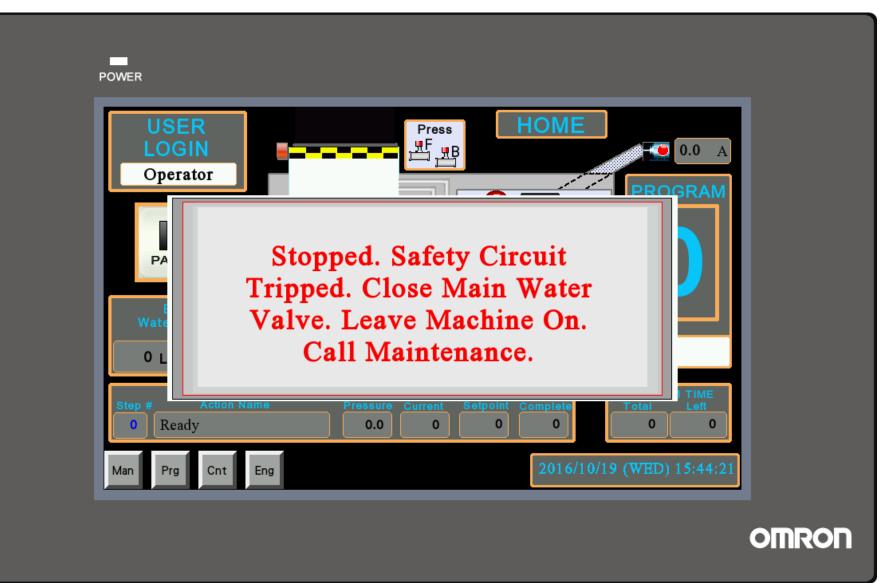

| Chem 2<br>Top | 200 ml | Water 2<br>Top | <b>15</b> L |
|------------------|-----|----|-------------------|-------------|---------------|--------|----------------|-------------|
| Chem 1<br>Bottom | 420 | ml | Water 1<br>Bottom | <b>26</b> L | Chem 2<br>Top | 220 ml | Water 2<br>Top | <b>16</b> L |
| Chem 1<br>Bottom | 440 | ml | Water 1<br>Bottom | <b>27</b> L | Chem 2<br>Top | 240 ml | Water 2<br>Top | <b>17</b> L |
| Chem 1<br>Bottom | 460 | ml | Water 1<br>Bottom | <b>28</b> L | Chem 2<br>Top | 260 ml | Water 2<br>Top | <b>18</b> L |
| Rinse Cycl       | le  | ٦  | Water 1           | <b>5</b> L  |               |        |                |             |
| •                |     |    |                   |             |               |        |                |             |









































HMI Screenshots