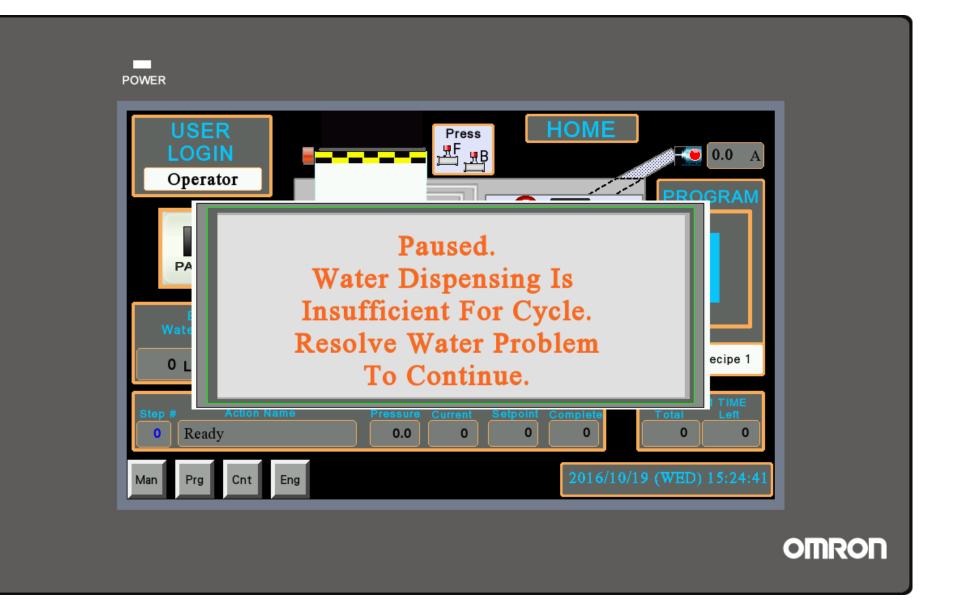

b> L | Chem 2<br>Top | 200 ml | Water 2<br>Top | <b>15</b> L |
|------------------|-----|----|-------------------|-------------|---------------|--------|----------------|-------------|
| Chem 1<br>Bottom | 420 | ml | Water 1<br>Bottom | <b>26</b> L | Chem 2<br>Top | 220 ml | Water 2<br>Top | <b>16</b> L |
| Chem 1<br>Bottom | 440 | ml | Water 1<br>Bottom | <b>27</b> L | Chem 2<br>Top | 240 ml | Water 2<br>Top | <b>17</b> L |
| Chem 1<br>Bottom | 460 | ml | Water 1<br>Bottom | <b>28</b> L | Chem 2<br>Top | 260 ml | Water 2<br>Top | <b>18</b> L |
| Rinse Cycl       | le  | ٦  | Water 1           | <b>5</b> L  |               |        |                |             |
| •                |     |    |                   |             |               |        |                |             |









































HMI Screenshots