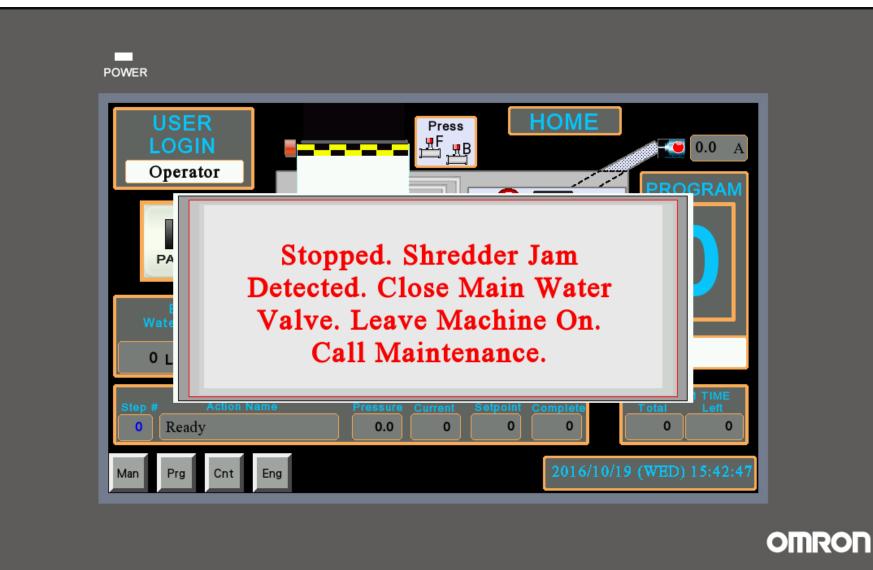

>Top | 200 ml | Water 2<br>Top | <b>15</b> L |
|------------------|-----|----|-------------------|-------------|---------------|--------|----------------|-------------|
| Chem 1<br>Bottom | 420 | ml | Water 1<br>Bottom | <b>26</b> L | Chem 2<br>Top | 220 ml | Water 2<br>Top | <b>16</b> L |
| Chem 1<br>Bottom | 440 | ml | Water 1<br>Bottom | <b>27</b> L | Chem 2<br>Top | 240 ml | Water 2<br>Top | <b>17</b> L |
| Chem 1<br>Bottom | 460 | ml | Water 1<br>Bottom | <b>28</b> L | Chem 2<br>Top | 260 ml | Water 2<br>Top | <b>18</b> L |
| Rinse Cycl       | le  | ٦  | Water 1           | <b>5</b> L  |               |        |                |             |
| •                |     |    |                   |             |               |        |                |             |









































HMI Screenshots