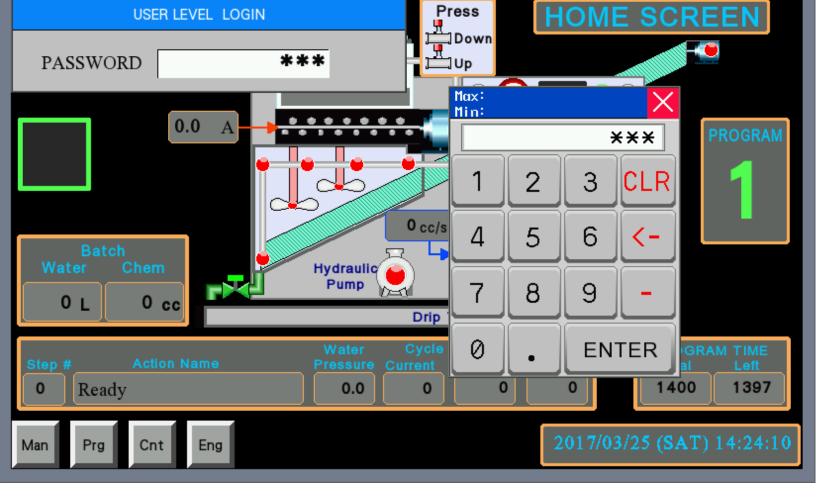

| Stick     | No. | Date | Time | Water | Chemical | Aut Cycls | Wsh Cycls |   |
|-----------|-----|------|------|-------|----------|-----------|-----------|---|
| inserted. |     |      |      |       |          |           |           |   |
| Press to  |     |      |      |       |          |           |           |   |
| remove    |     |      |      |       |          |           |           |   |
|           |     |      |      |       |          |           |           |   |
|           |     |      |      |       |          |           |           |   |
| Clear     |     |      |      |       |          |           |           |   |
| Counters  |     |      |      |       |          |           |           |   |
|           |     |      |      |       |          |