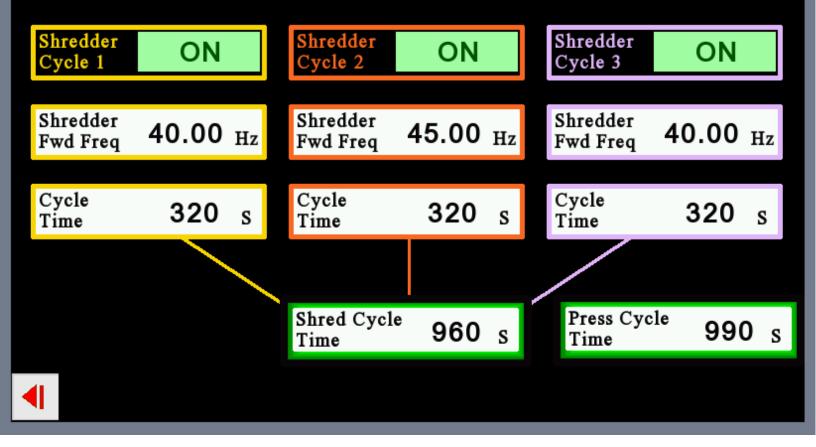

| Press<br>Cycle 1  | ON         | Press<br>Cycle 2    | ON         | Press<br>Cycle 3    | ON          |
|-------------------|------------|---------------------|------------|---------------------|-------------|
| Press Fwd<br>Time | 14 s       | Press Fwd<br>Time   | 10 s       | Press Fwd<br>Time   | 10 s        |
| Press Rev<br>Time | <b>6</b> s | Press Rev<br>Time   | <b>4</b> s | Press Rev<br>Time   | 6 s         |
| Delay<br>Time     | 10 s       | Delay<br>Time       | 10 s       | Delay<br>Time       | <b>20</b> s |
| Cycles            | 11         | Cycles              | 11         | Cycles              | 11          |
| Cycle<br>Time     | 330 s      | Cycle<br>Time       | 264 s      | Cycle<br>Time       | 396 s       |
|                   |            | Press Cycle<br>Time | 990 s      | Shred Cycle<br>Time | 960 s       |

HMI Screenshots