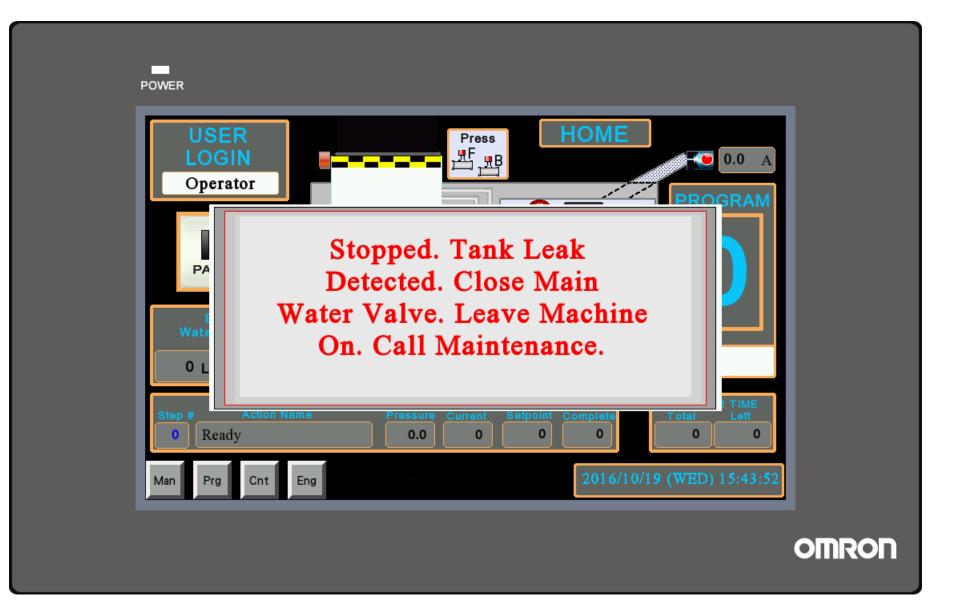

hem 2<br>Top | 200 ml | Water 2<br>Top | <b>15</b> L |
|------------------|-----|----|-------------------|-------------|---------------|--------|----------------|-------------|
| Chem 1<br>Bottom | 420 | ml | Water 1<br>Bottom | <b>26</b> L | Chem 2<br>Top | 220 ml | Water 2<br>Top | <b>16</b> L |
| Chem 1<br>Bottom | 440 | ml | Water 1<br>Bottom | <b>27</b> L | Chem 2<br>Top | 240 ml | Water 2<br>Top | <b>17</b> L |
| Chem 1<br>Bottom | 460 | ml | Water 1<br>Bottom | <b>28</b> L | Chem 2<br>Top | 260 ml | Water 2<br>Top | <b>18</b> L |
| Rinse Cycl       | le  | ٦  | Water 1           | <b>5</b> L  |               |        |                |             |
| •                |     |    |                   |             |               |        |                |             |









































HMI Screenshots