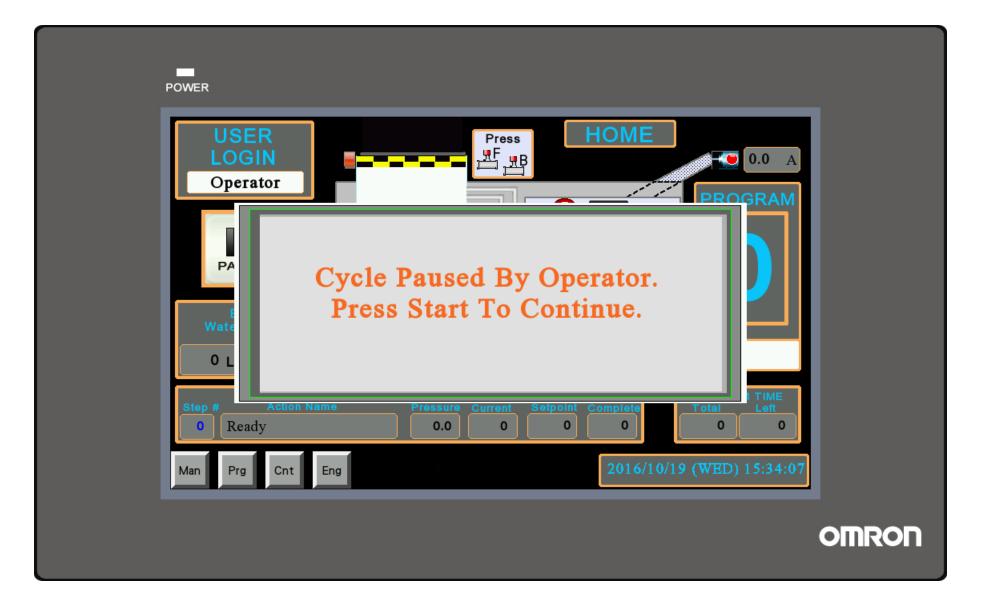

25</b> L | Chem 2<br>Top | 200 ml | Water 2<br>Top | <b>15</b> L |
|------------------|-----|----|-------------------|-------------|---------------|--------|----------------|-------------|
| Chem 1<br>Bottom | 420 | ml | Water 1<br>Bottom | <b>26</b> L | Chem 2<br>Top | 220 ml | Water 2<br>Top | <b>16</b> L |
| Chem 1<br>Bottom | 440 | ml | Water 1<br>Bottom | <b>27</b> L | Chem 2<br>Top | 240 ml | Water 2<br>Top | <b>17</b> L |
| Chem 1<br>Bottom | 460 | ml | Water 1<br>Bottom | <b>28</b> L | Chem 2<br>Top | 260 ml | Water 2<br>Top | <b>18</b> L |
| Rinse Cycl       | le  | ٦  | Water 1           | <b>5</b> L  |               |        |                |             |
| •                |     |    |                   |             |               |        |                |             |









































HMI Screenshots