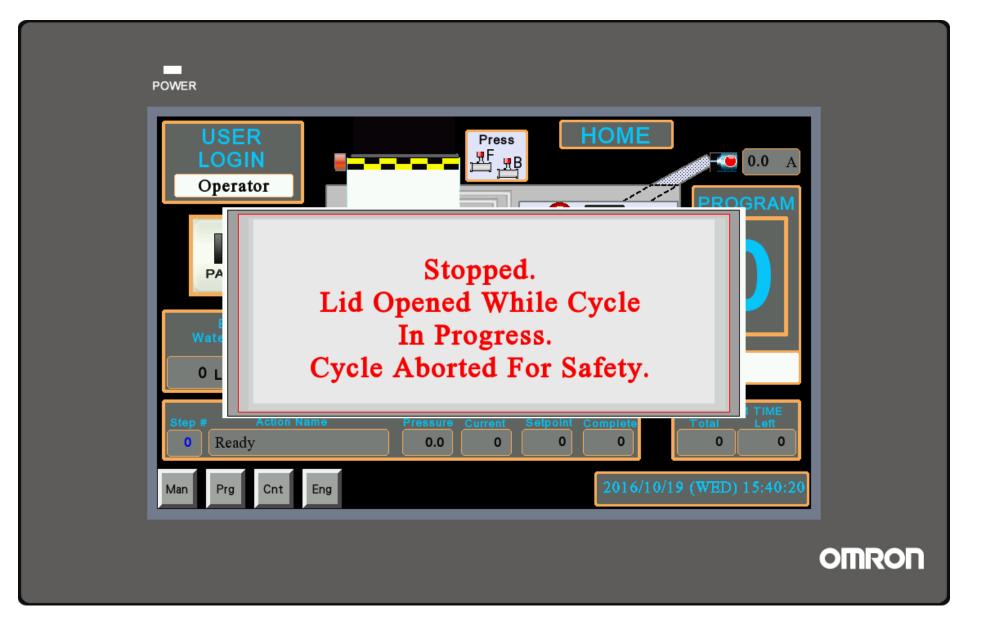

200 ml | Water 2<br>Top | <b>15</b> L |
|------------------|-----|----|-------------------|-------------|---------------|--------|----------------|-------------|
| Chem 1<br>Bottom | 420 | ml | Water 1<br>Bottom | <b>26</b> L | Chem 2<br>Top | 220 ml | Water 2<br>Top | <b>16</b> L |
| Chem 1<br>Bottom | 440 | ml | Water 1<br>Bottom | <b>27</b> L | Chem 2<br>Top | 240 ml | Water 2<br>Top | <b>17</b> L |
| Chem 1<br>Bottom | 460 | ml | Water 1<br>Bottom | <b>28</b> L | Chem 2<br>Top | 260 ml | Water 2<br>Top | <b>18</b> L |
| Rinse Cycl       | le  | ٦  | Water 1           | <b>5</b> L  |               |        |                |             |
| •                |     |    |                   |             |               |        |                |             |









































HMI Screenshots