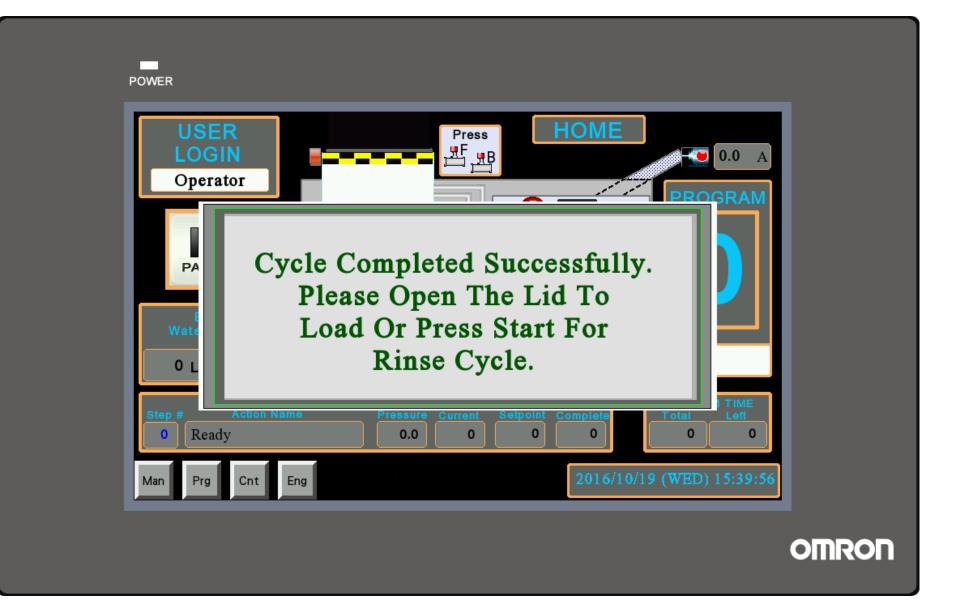

00 ml | Water 2<br>Top | <b>15</b> L |
|------------------|-----|----|-------------------|-------------|---------------|--------|----------------|-------------|
| Chem 1<br>Bottom | 420 | ml | Water 1<br>Bottom | <b>26</b> L | Chem 2<br>Top | 220 ml | Water 2<br>Top | <b>16</b> L |
| Chem 1<br>Bottom | 440 | ml | Water 1<br>Bottom | <b>27</b> L | Chem 2<br>Top | 240 ml | Water 2<br>Top | <b>17</b> L |
| Chem 1<br>Bottom | 460 | ml | Water 1<br>Bottom | <b>28</b> L | Chem 2<br>Top | 260 ml | Water 2<br>Top | <b>18</b> L |
| Rinse Cycl       | le  | ٦  | Water 1           | <b>5</b> L  |               |        |                |             |
| •                |     |    |                   |             |               |        |                |             |









































HMI Screenshots