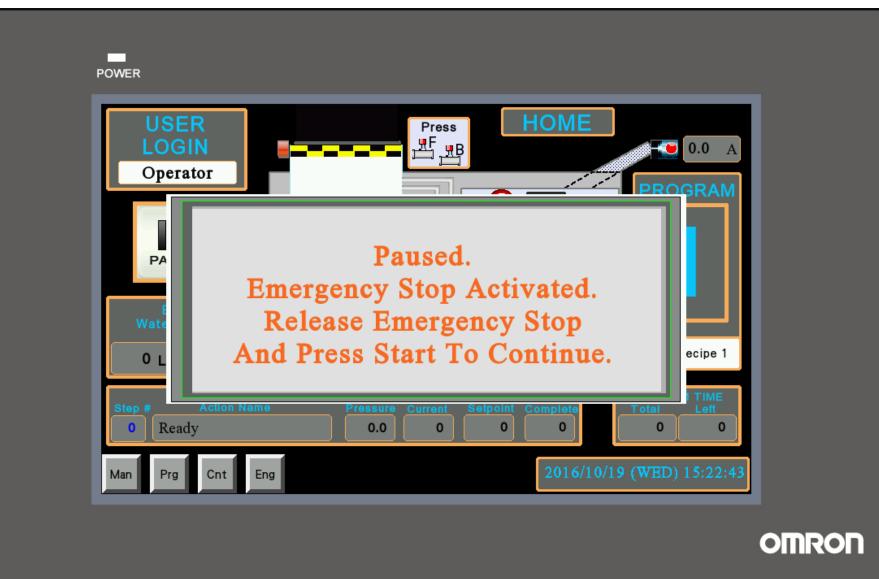

L | Chem 2<br>Top | 200 ml | Water 2<br>Top | <b>15</b> L |
|------------------|-----|----|-------------------|-------------|---------------|--------|----------------|-------------|
| Chem 1<br>Bottom | 420 | ml | Water 1<br>Bottom | <b>26</b> L | Chem 2<br>Top | 220 ml | Water 2<br>Top | <b>16</b> L |
| Chem 1<br>Bottom | 440 | ml | Water 1<br>Bottom | <b>27</b> L | Chem 2<br>Top | 240 ml | Water 2<br>Top | <b>17</b> L |
| Chem 1<br>Bottom | 460 | ml | Water 1<br>Bottom | <b>28</b> L | Chem 2<br>Top | 260 ml | Water 2<br>Top | <b>18</b> L |
| Rinse Cycl       | le  | ٦  | Water 1           | <b>5</b> L  |               |        |                |             |
| •                |     |    |                   |             |               |        |                |             |









































HMI Screenshots