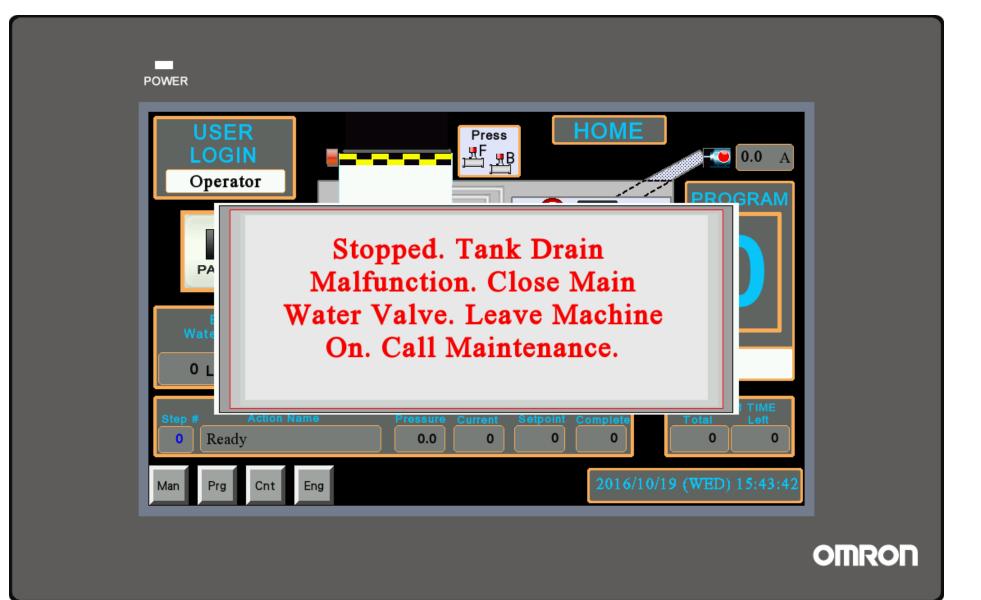

m 2<br>Top | 200 ml | Water 2<br>Top | <b>15</b> L |
|------------------|-----|----|-------------------|-------------|---------------|--------|----------------|-------------|
| Chem 1<br>Bottom | 420 | ml | Water 1<br>Bottom | <b>26</b> L | Chem 2<br>Top | 220 ml | Water 2<br>Top | <b>16</b> L |
| Chem 1<br>Bottom | 440 | ml | Water 1<br>Bottom | <b>27</b> L | Chem 2<br>Top | 240 ml | Water 2<br>Top | <b>17</b> L |
| Chem 1<br>Bottom | 460 | ml | Water 1<br>Bottom | <b>28</b> L | Chem 2<br>Top | 260 ml | Water 2<br>Top | <b>18</b> L |
| Rinse Cycl       | le  | ٦  | Water 1           | <b>5</b> L  |               |        |                |             |
| •                |     |    |                   |             |               |        |                |             |









































HMI Screenshots