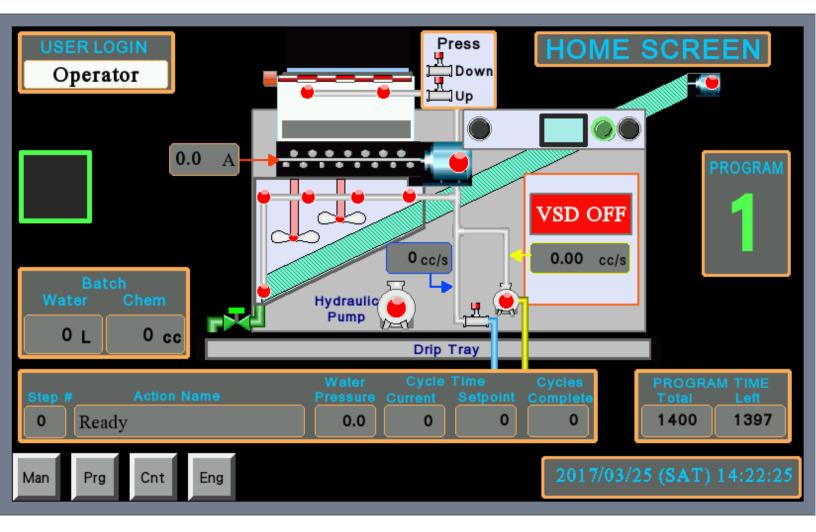

| Stick     | No. | Date | Time | Water | Chemical | Aut Cycls | Wsh Cycls |   |
|-----------|-----|------|------|-------|----------|-----------|-----------|---|
| inserted. |     |      |      |       |          |           |           |   |
| Press to  |     |      |      |       |          |           |           |   |
| remove    |     |      |      |       |          |           |           |   |
|           |     |      |      |       |          |           |           |   |
|           |     |      |      |       |          |           |           |   |
| Clear     |     |      |      |       |          |           |           |   |
| Counters  |     |      |      |       |          |           |           |   |
|           |     |      |      |       |          |