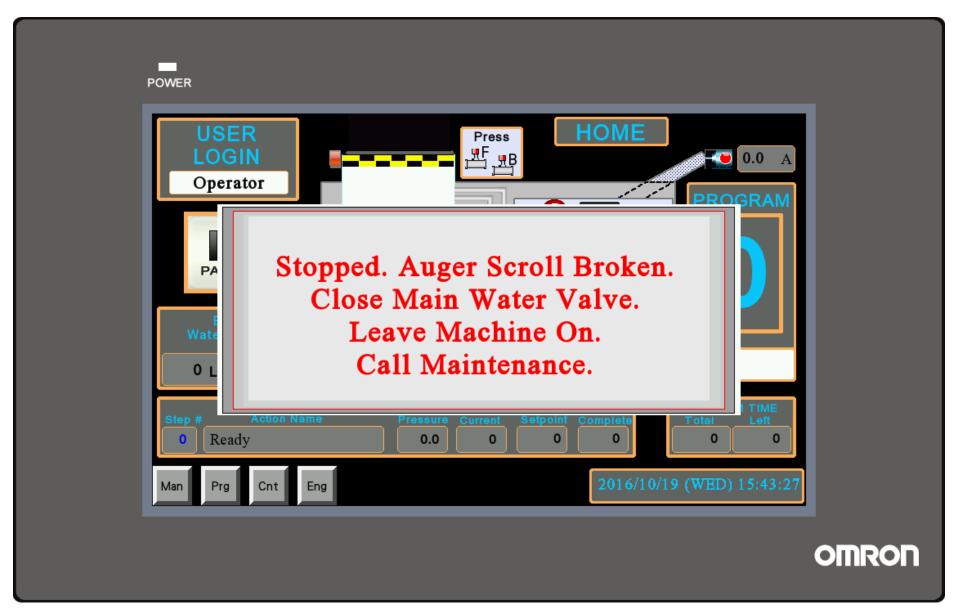

2<br>Top | 200 ml | Water 2<br>Top | <b>15</b> L |
|------------------|-----|----|-------------------|-------------|---------------|--------|----------------|-------------|
| Chem 1<br>Bottom | 420 | ml | Water 1<br>Bottom | <b>26</b> L | Chem 2<br>Top | 220 ml | Water 2<br>Top | <b>16</b> L |
| Chem 1<br>Bottom | 440 | ml | Water 1<br>Bottom | <b>27</b> L | Chem 2<br>Top | 240 ml | Water 2<br>Top | <b>17</b> L |
| Chem 1<br>Bottom | 460 | ml | Water 1<br>Bottom | <b>28</b> L | Chem 2<br>Top | 260 ml | Water 2<br>Top | <b>18</b> L |
| Rinse Cycl       | le  | ٦  | Water 1           | <b>5</b> L  |               |        |                |             |
| •                |     |    |                   |             |               |        |                |             |









































HMI Screenshots