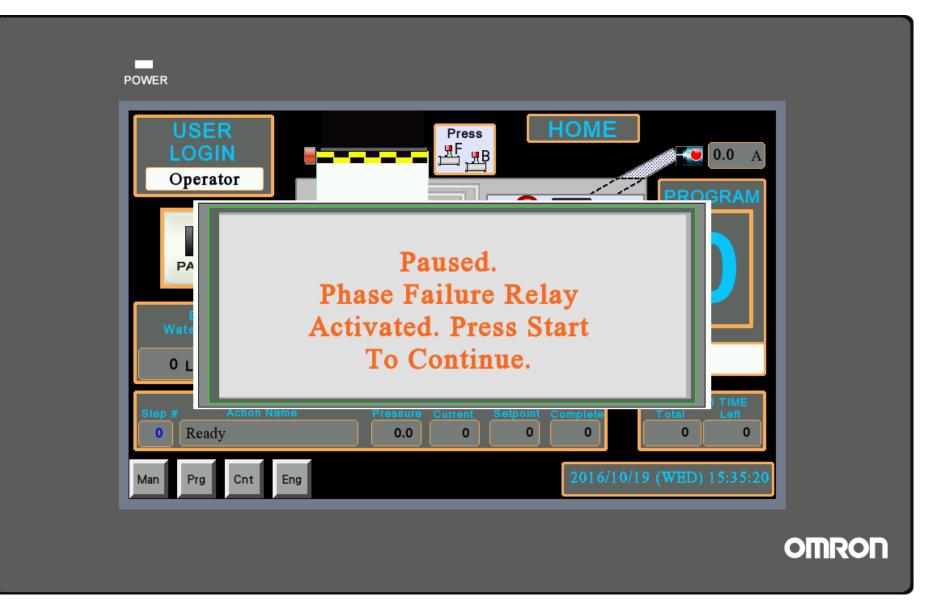

5</b> L |
|------------------|-----|----|-------------------|-------------|---------------|--------|----------------|-------------|
| Chem 1<br>Bottom | 420 | ml | Water 1<br>Bottom | <b>26</b> L | Chem 2<br>Top | 220 ml | Water 2<br>Top | <b>16</b> L |
| Chem 1<br>Bottom | 440 | ml | Water 1<br>Bottom | <b>27</b> L | Chem 2<br>Top | 240 ml | Water 2<br>Top | <b>17</b> L |
| Chem 1<br>Bottom | 460 | ml | Water 1<br>Bottom | <b>28</b> L | Chem 2<br>Top | 260 ml | Water 2<br>Top | <b>18</b> L |
| Rinse Cycl       | le  | ٦  | Water 1           | <b>5</b> L  |               |        |                |             |
| •                |     |    |                   |             |               |        |                |             |









































HMI Screenshots