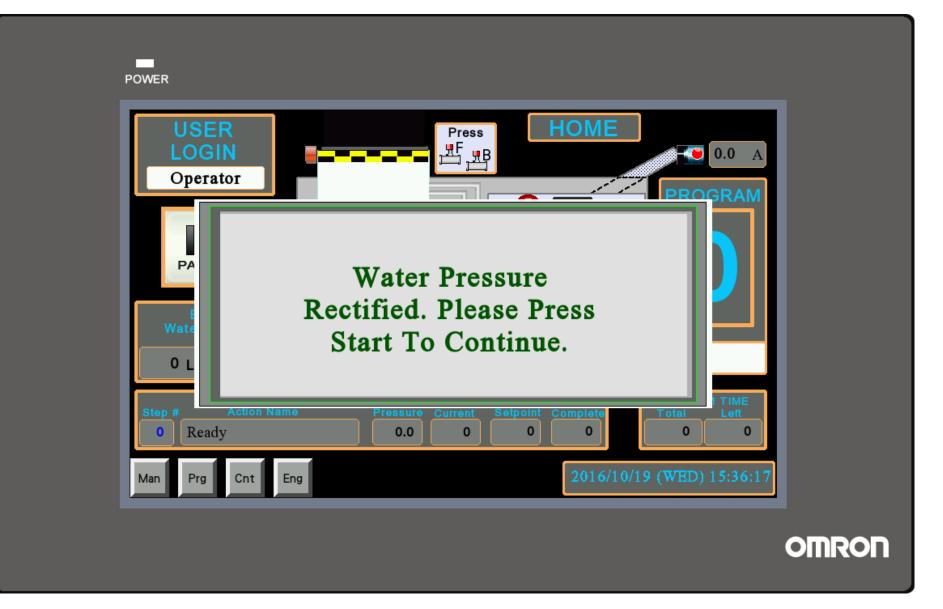

l | Water 2<br>Top | <b>15</b> L |
|------------------|-----|----|-------------------|-------------|---------------|--------|----------------|-------------|
| Chem 1<br>Bottom | 420 | ml | Water 1<br>Bottom | <b>26</b> L | Chem 2<br>Top | 220 ml | Water 2<br>Top | <b>16</b> L |
| Chem 1<br>Bottom | 440 | ml | Water 1<br>Bottom | <b>27</b> L | Chem 2<br>Top | 240 ml | Water 2<br>Top | <b>17</b> L |
| Chem 1<br>Bottom | 460 | ml | Water 1<br>Bottom | <b>28</b> L | Chem 2<br>Top | 260 ml | Water 2<br>Top | <b>18</b> L |
| Rinse Cycl       | le  | ٦  | Water 1           | <b>5</b> L  |               |        |                |             |
| •                |     |    |                   |             |               |        |                |             |









































HMI Screenshots