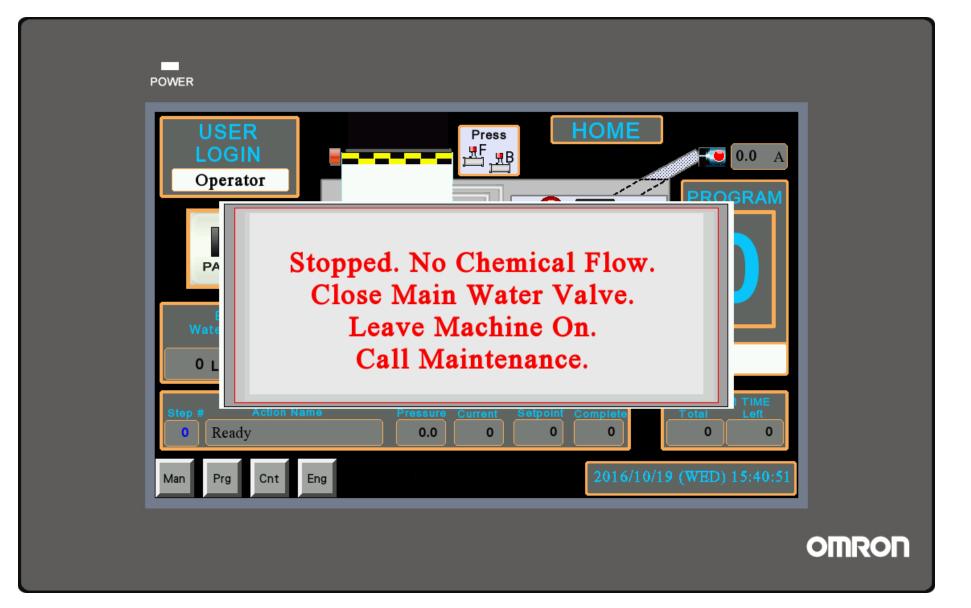

| 200 ml | Water 2<br>Top | <b>15</b> L |
|------------------|-----|----|-------------------|-------------|---------------|--------|----------------|-------------|
| Chem 1<br>Bottom | 420 | ml | Water 1<br>Bottom | <b>26</b> L | Chem 2<br>Top | 220 ml | Water 2<br>Top | <b>16</b> L |
| Chem 1<br>Bottom | 440 | ml | Water 1<br>Bottom | <b>27</b> L | Chem 2<br>Top | 240 ml | Water 2<br>Top | <b>17</b> L |
| Chem 1<br>Bottom | 460 | ml | Water 1<br>Bottom | <b>28</b> L | Chem 2<br>Top | 260 ml | Water 2<br>Top | <b>18</b> L |
| Rinse Cycl       | le  | ٦  | Water 1           | <b>5</b> L  |               |        |                |             |
| •                |     |    |                   |             |               |        |                |             |









































HMI Screenshots