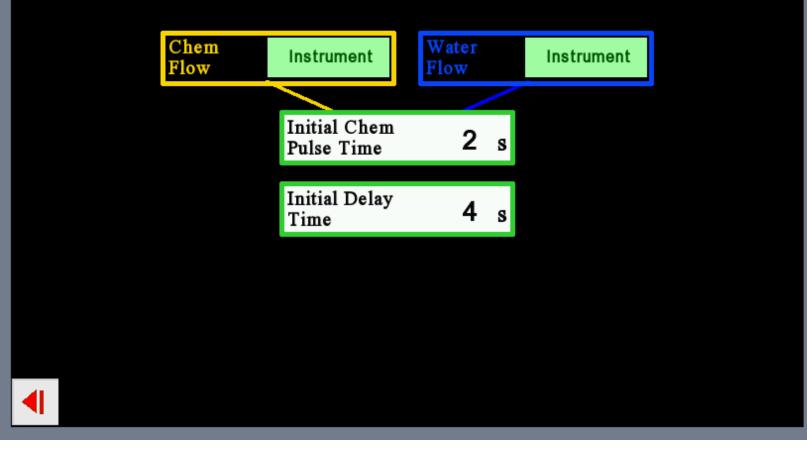

| our |
|                  |     |            |                   |                      |                  |      |                     |              |     |     |
|                  |     |            |                   |                      |                  |      |                     |              |     |     |
|                  |     |            |                   |                      |                  |      |                     |              |     |     |
|                  |     |            |                   | 11                   |                  | D    |                     |              |     |     |
| Hme              | an  | Prg        | Cnt               | Flow<br>Rates        | Pause<br>Enabled |      | ogram<br>uto Recipe | 1 1          |     | USB |







| Press<br>Cycle 1  | ON         | Press<br>Cycle 2    | ON         | Press<br>Cycle 3    | ON          |
|-------------------|------------|---------------------|------------|---------------------|-------------|
| Press Fwd<br>Time | 14 s       | Press Fwd<br>Time   | 10 s       | Press Fwd<br>Time   | 10 s        |
| Press Rev<br>Time | <b>6</b> s | Press Rev<br>Time   | <b>4</b> s | Press Rev<br>Time   | 6 s         |
| Delay<br>Time     | 10 s       | Delay<br>Time       | 10 s       | Delay<br>Time       | <b>20</b> s |
| Cycles            | 11         | Cycles              | 11         | Cycles              | 11          |
| Cycle<br>Time     | 330 s      | Cycle<br>Time       | 264 s      | Cycle<br>Time       | 396 s       |
|                   |            | Press Cycle<br>Ti