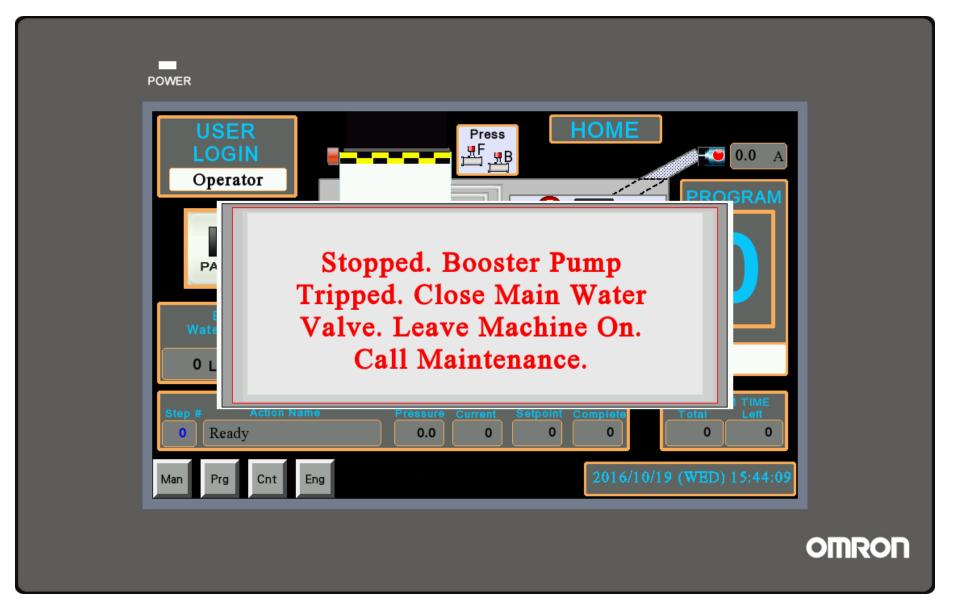

Chem 2<br>Top | 200 ml | Water 2<br>Top | <b>15</b> L |
|------------------|-----|----|-------------------|-------------|---------------|--------|----------------|-------------|
| Chem 1<br>Bottom | 420 | ml | Water 1<br>Bottom | <b>26</b> L | Chem 2<br>Top | 220 ml | Water 2<br>Top | <b>16</b> L |
| Chem 1<br>Bottom | 440 | ml | Water 1<br>Bottom | <b>27</b> L | Chem 2<br>Top | 240 ml | Water 2<br>Top | <b>17</b> L |
| Chem 1<br>Bottom | 460 | ml | Water 1<br>Bottom | <b>28</b> L | Chem 2<br>Top | 260 ml | Water 2<br>Top | <b>18</b> L |
| Rinse Cycl       | le  | ٦  | Water 1           | <b>5</b> L  |               |        |                |             |
| •                |     |    |                   |             |               |        |                |             |









































HMI Screenshots