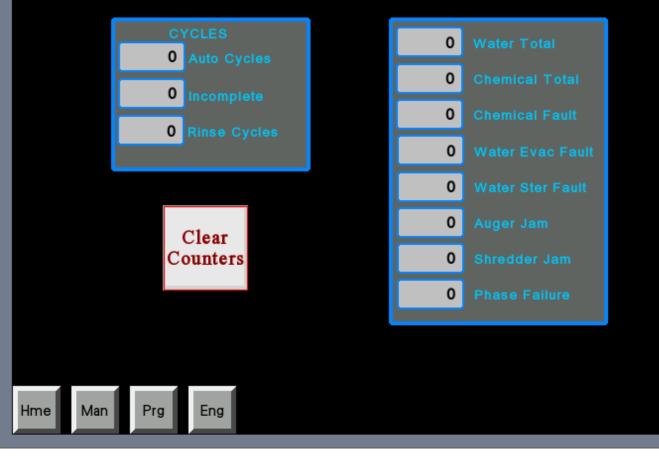

| Stick     | No. | Date | Time | Water | Chemical | Aut Cycls | Wsh Cycls |   |
|-----------|-----|------|------|-------|----------|-----------|-----------|---|
| inserted. |     |      |      |       |          |           |           |   |
| Press to  |     |      |      |       |          |           |           |   |
| remove    |     |      |      |       |          |           |           |   |
|           |     |      |      |       |          |           |           |   |
|           |     |      |      |       |          |           |           |   |
| Clear     |     |      |      |       |          |           |           |   |
| Counters  |     |      |      |       |          |           |           |   |
|           |     |      |      |       |          |           |