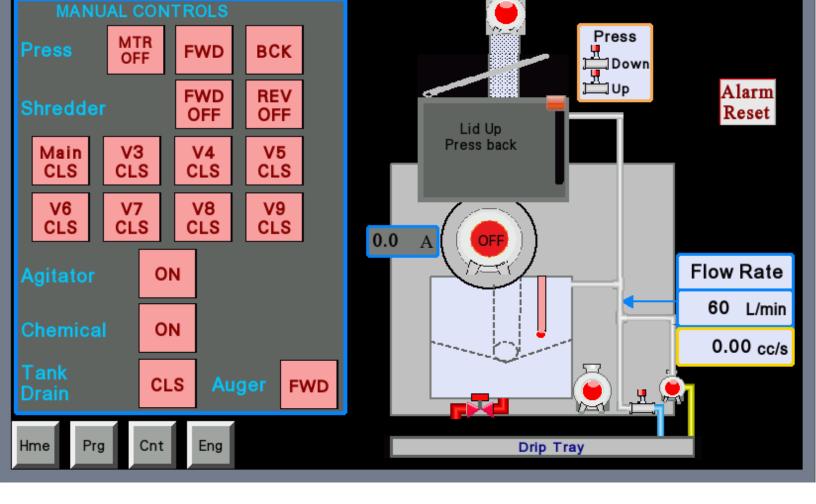

| Stick     | No. | Date | Time | Water | Chemical | Aut Cycls | Wsh Cycls |   |
|-----------|-----|------|------|-------|----------|-----------|-----------|---|
| inserted. |     |      |      |       |          |           |           |   |
| Press to  |     |      |      |       |          |           |           |   |
| remove    |     |      |      |       |          |           |           |   |
|           |     |      |      |       |          |           |           |   |
|           |     |      |      |       |          |           |           |   |
| Clear     |     |      |      |       |          |           |           |   |
| Counters  |     |      |      |       |          |           |           |   |
|           |     |      |      |       |          |           |