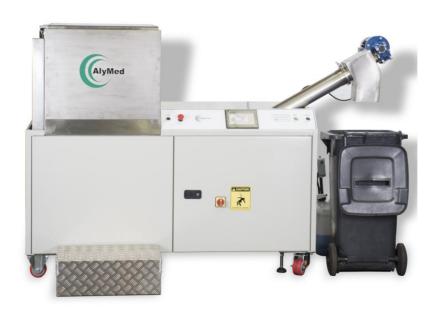

## On Site Medical Waste Shredder and Sterilizer

This is a product of Alytech Pty Ltd manufactured by Evashred

The Alymed is manufacture to Australian and New Zealand Standard Industrial Classification (ANZSIC)

## Medical Waste Shredder and Sterilizer