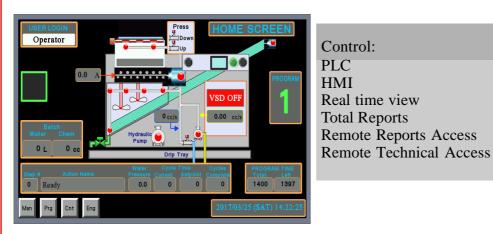

## **ALYMED-700 TECHNICAL SPECIFICATIONS:**

Capacity/Throughput Rate in Liters/Hour

Sterilizer Consumption Per Cycle in Milliliters

Water Consumption in Liters Per Cycle

Electricity Consumption Per Cycle

Control: **PLC** Omron HMI Omron Real time view Home Page All pages **Total Reports** Remote Reports Access Via Internet